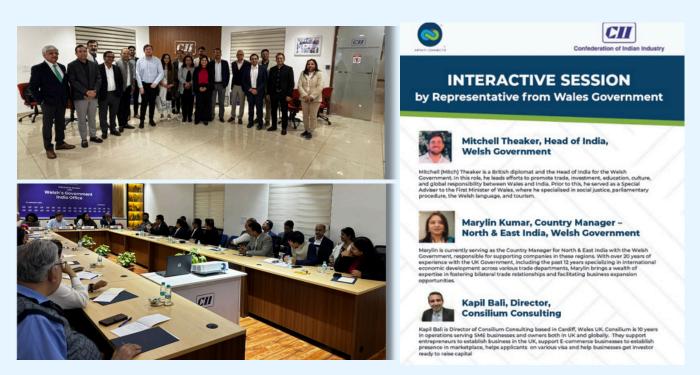

#### INITIATIVE BY INFINTI CONNECTS™

AdvantEdge, a business initiative of Infiniti Connects with CII and the Wales Government, supports business expansion in Wales through partnerships and new opportunities. With a strong industrial base and government support, Wales is now a hub for innovation and growth. The interactive session with the Welsh Government representative was insightful, and some of our members joined to explore expansion and investment prospects.

Interactive session by Mr Mitchell Theaker, Ms Marylin Kumar and Mr Kapil Bali.