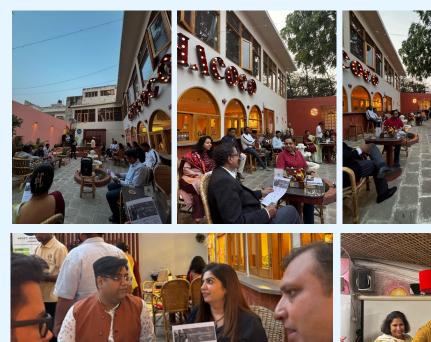

### NETWORKING WITH STRANGERS

The mixer began with an interactive session featuring practical tips on networking with strangers, including real-life examples. Members also shared their personal experiences, making it an engaging and insightful start

#### SPEED NETWORKING

Next was the speed networking session, where members engaged in quick, structured conversations to maximize connections. This fast-paced format allowed everyone to introduce themselves, exchange ideas, and build new relationships efficiently.

#### **GREAT AMBIENCE**

Great networking thrives in the right atmosphere, and our event ensured just that—with a warm ambiance and excellent coffee, creating the perfect setting for meaningful conversations and connections.

#### **POWER TO GROW**

A business mixer is the perfect opportunity to expand your network in a structured yet engaging environment. The right ambiance, great coffee, and shared experiences make it both productive and enjoyable.

### FEEDBACK LIKE THIS:)

Whether you're looking to grow your business, find collaborations, or simply refine your networking skills, a Business Mixer is the place to be! Next one is scheduled in mid-April 2025.