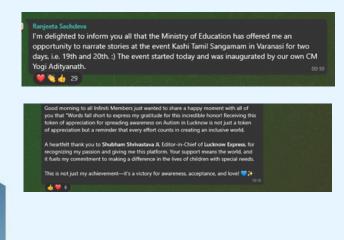

or simply refine your networking skills, a Business Mixer is the place to be! Next one is scheduled in mid-April 2025.











Discovery Day is a must-attend event for anyone looking to explore Infiniti Connects, network with both new and existing members, and present their business. It's the perfect event to expand your connections, gain visibility, and be part of a thriving community focused on growth and collaboration.

# **UPCOMING EVENTS**







Subject to Change. Follow to get updated information

# **MEMBER'S BIRTHDAY**





# **CELEBRATING THE FEBRUARY BIRTHDAYS**





CAKE SPONSORED BY THE BITTERSWEET PALETTE BY PALAK MENGHANI



## WHATSAPP GROUP

#### **SUPPORT & HELP**



#### TRUSTING FOR REPEAT BUSINESS



#### **TESTIMONIALS**





#### REFERRALS



### SHARE YOUR NEWS





# **FOUNDER'S VISIT**

#### **PLUS MEMBER VISIT**









### **IIIDE VISIT OF MEMBER'S EXHIBITIONSTALL**











### **OTHER VISITS**



The founder's visits to members' business premises and sharing updates on social media provide firsthand insights into members' work, foster deeper connections, and showcase their businesses to a wider audience. It's a powerful way to celebrate members' achievements and create meaningful engagement beyond just networking events.

# WELCOME NEW MEMBERS







#### MEMBERS WHO LEFT THE COMMUNITY

Sridhar Kapil, Garima Agarwal Team- Nancy Sharma, Ishann Singh

# **OUTREACH PARTNER**





Follow Us