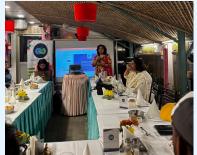

### NETWORKING WITH STRANGERS

The mixer began with an interactive session featuring practical tips on networking with strangers, including real-life examples. Members also shared their personal experiences, making it an engaging and insightful start

#### SPEED NETWORKING

Next was the speed networking session, where members engaged in quick, structured conversations to maximize connections. This fast-paced format allowed everyone to introduce themselves, exchange ideas, and build new relationships efficiently.

#### **GREAT AMBIENCE**

Great networking thrives in the right atmosphere, and our event ensured just that—with a warm ambiance and excellent coffee, creating the perfect setting for meaningful conversations and connections.

#### **POWER TO GROW**

A business mixer is the perfect opportunity to expand your network in a structured yet engaging environment. The right ambiance, great coffee, and shared experiences make it both productive and enjoyable.