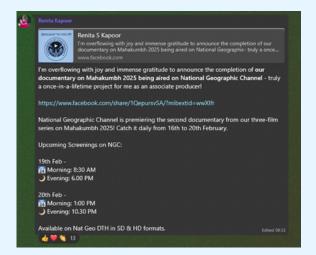

simply refine your networking skills, a Business Mixer is the place to be! Next one is scheduled in mid-April 2025.











Discovery Day is a must-attend event for anyone looking to explore Infiniti Connects, network with both new and existing members, and present their business. It's the perfect event to expand your connections, gain visibility, and be part of a thriving community focused on growth and collaboration.

# **UPCOMING EVENTS**







Subject to Change. Follow to get updated information

# **MEMBER'S BIRTHDAY**





# **CELEBRATING THE FEBRUARY BIRTHDAYS**





CAKE SPONSORED BY THE BITTERSWEET PALETTE BY PALAK MENGHANI



## WHATSAPP GROUP

#### **SUPPORT & HELP**



#### TRUSTING FOR REPEAT BUSINESS



#### **TESTIMONIALS**





#### REFERRALS



### SHARE YOUR NEWS





# **FOUNDER'S VISIT**

#### **PLUS MEMBER VISIT**









### **IIIDE VISIT OF MEMBER'S EXHIBITIONSTALL**











### **OTHER VISITS**



The founder's visits to members' business premises and sharing updates on social media provide firsthand insights into members' work, foster deeper connections, and showcase their businesses to a wider audience. It's a powerful way to celebrate members' achievements and create meaningful engagement beyond just networking events.

# WELCOME NEW MEMBERS







#### MEMBERS WHO LEFT THE COMMUNITY

Sridhar Kapil, Garima Agarwal Team- Nancy Sharma, Ishann Singh

# **OUTREACH PARTNER**





Follow Us