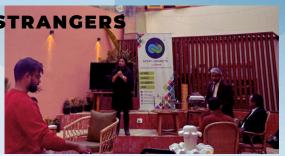

### NETWORKING WITH STRANGERS

The mixer began with an interactive session featuring practical tips on networking with strangers, including real-life examples. Members also shared their personal experiences, making it an engaging and insightful start