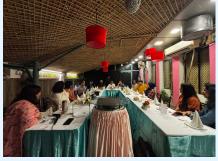

### NETWORKING WITH STRANGERS

The mixer began with an interactive session featuring practical tips on networking with strangers, including real-life examples. Members also shared their personal experiences, making it an engaging and insightful start

#### SPEED NETWORKING

Next was the speed networking session, where members engaged in quick, structured conversations to maximize connections. This fast-paced format allowed everyone to introduce themselves, exchange ideas, and build new relationships efficiently.

#### **GREAT AMBIENCE**

Great networking thrives in the right atmosphere, and our event ensured just that—with a warm ambiance and excellent coffee, creating the perfect setting for meaningful conversations and connections.

#### **POWER TO GROW**

A business mixer is the perfect opportunity to expand your network in a structured yet engaging environment. The right ambiance, great coffee, and shared experiences make it both productive and enjoyable.